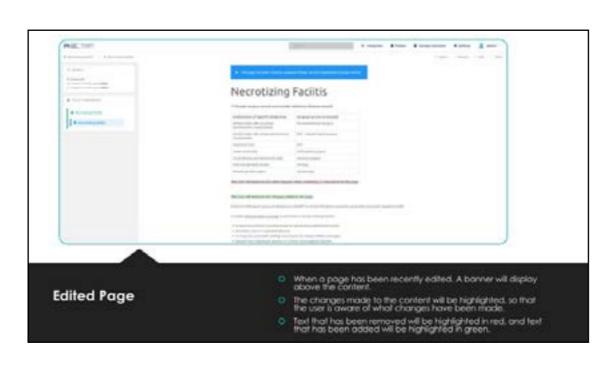

- All users should be authenticated before using the website.
- All users have the ability to view all training materials at any
- All users have the ability to sign each training topics.
- The educator has the ability to edit the training package.
- The educator has the ability to print the training package.