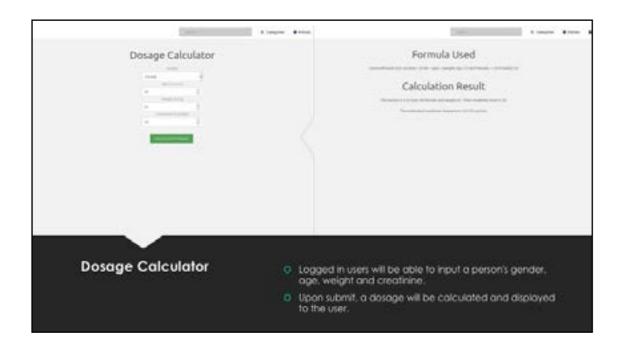

- All users should be authenticated before using the website.
- All users have the ability to view all training materials at any
- All users have the ability to sign each training topics.
- The educator has the ability to edit the training package.
- The educator has the ability to print the training package.