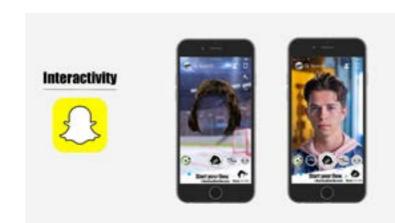

#### The solution

The students developed several different initiatives:

"Ovation" collects cheering audio from the homes of fans and, using Amazon Echo, turns cheers into points fans can donate to local hockey programs.