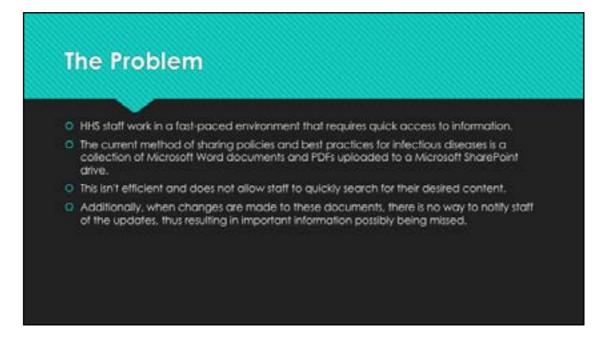

#### Problem

- New employees at McMaster Children's Hospital have to finish their orientation process before they begin their career in Pediatric Medicines.
- · The current orientation package is paper based which employees must read and sign.
- · After signing the documents, they must return back to educator, which makes the process cumbersome and challenging.