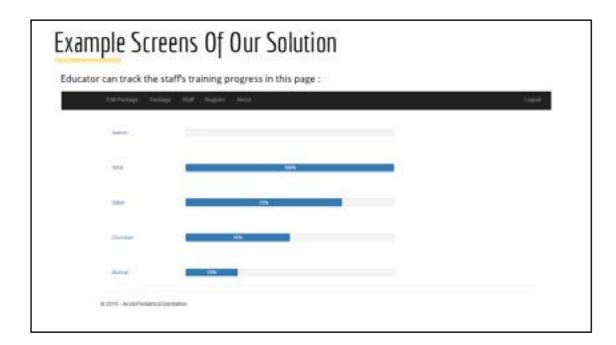

- All users should be authenticated before using the website.
- All users have the ability to view all training materials at any
- All users have the ability to sign each training topics.
- The educator has the ability to edit the training package.
- The educator has the ability to print the training package.