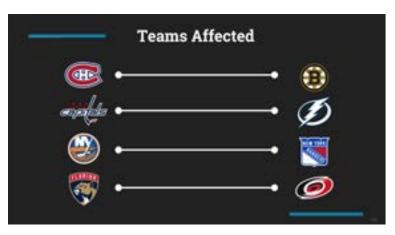

"GamePlan 2035" identifies NHL markets that may need to re-locate by 2035 due climate change. Special edition jerseys can be purchased to support climate research.

"Hockey Hair Heroes" gives fans a chance to grow outrageous hockey hairdos, that will later be cut off to support Wigs For Kids and NHL fights cancer. Wesley Urban Ministries