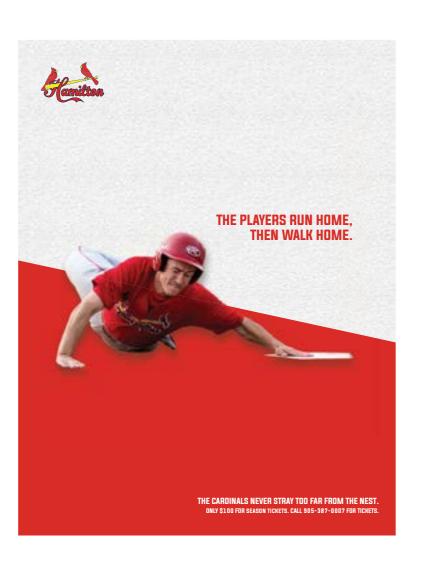

The Hamilton Cardinals are an Intercounty League baseball team that plays out of Hamilton's Bernie Arbour Stadium.

#### The ask

Develop an advertising campaign that could help invigorate season ticket sales and enhance local support for the team.

#### Program involved

Advertising and Marketing Communications Management

#### The solution

After learning that many of the players live in Hamilton and work a second job to support themselves, the advertising students developed a strategy to position the team as 'locals with a passion for baseball'.