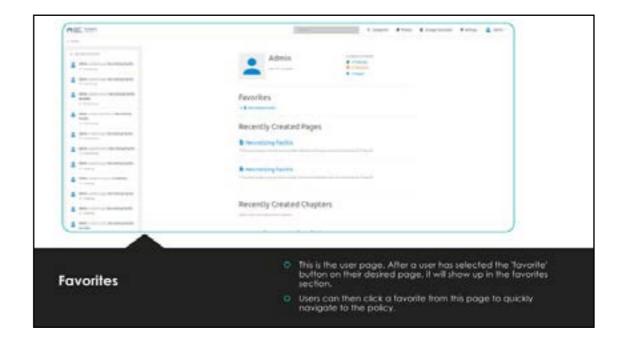

- All users should be authenticated before using the website.
- All users have the ability to view all training materials at any
- All users have the ability to sign each training topics.
- The educator has the ability to edit the training package.
- The educator has the ability to print the training package.